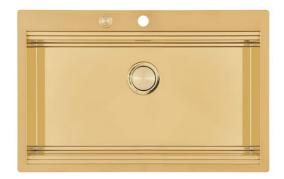

# Sink Milanello Gold workstation

Kitchen Sinks Code: 1034 059

#### **DETAILS**

| Coloring               | Gold                                                            |
|------------------------|-----------------------------------------------------------------|
| Edge/Installation Type | Flush-mount   Top-mount                                         |
| Finish                 | PVD                                                             |
| Material               | AISI 304 stainless steel                                        |
| Texture                | Brushed in line                                                 |
| Base                   | 80 cm                                                           |
| Dimensions             | 806 x 520 mm                                                    |
| Standard fittings      | Fixing hooks, gasket, drain, overflow and siphon, boxed packing |
| Mixer holes            | 2 standard holes - 3rd hole on request                          |
|                        |                                                                 |

#### **FEATURES**

| Gold                      | The Gold finish is obtained by treating the steel with a physical process called PVD (Physical Vacuum Deposition) which deposits particles of noble metals on the surface. The result is a unique and refined aesthetic effect, and an improvement in the mechanical properties of the steel that is more resistant to shocks and scratches. |
|---------------------------|----------------------------------------------------------------------------------------------------------------------------------------------------------------------------------------------------------------------------------------------------------------------------------------------------------------------------------------------|
| 2nd / 3rd hole availaible | The sink can be customized with the execution on request of additional holes, usable for double-hole mixers, for remote controlled drains or for the installation of soap dispensers. The positions are marked on the drawings with dotted line holes.                                                                                       |
| Automatic waste fitting   | The waste-fitting with round remote knob is supplied; a practical accessory which makes it unnecessary to get wet in order to drain the water from the bowl.                                                                                                                                                                                 |