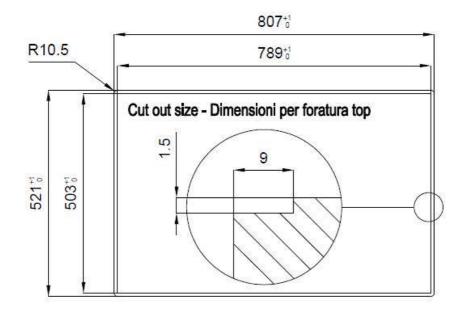

| Built-in hole   | View technical data sheet                         |
|-----------------|---------------------------------------------------|
| Drainer         | No                                                |
| Width           | 81 cm                                             |
| Bowl dimension  | 750 x 374 mm                                      |
| Number of bowls | 1 bowl                                            |
| Waste fitting   | Drain with automatic control SPACE PUSH GOLD - PD |