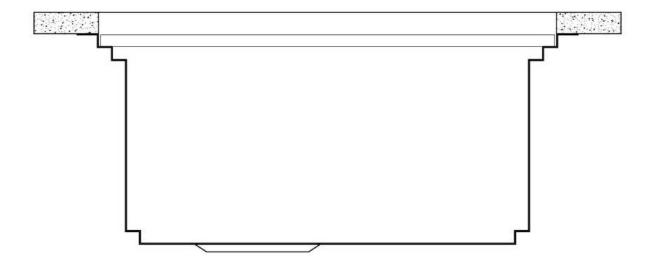

ith the bottom of the sink, which may be dirty. |

### **TECHNICAL DATA**

# Foster ==







## Milanello Optional accessories / Accessori opzionali

The "rails" system makes it possible to use a combination of numerous accessories. Grids, chopping boards, utensils' ranging system, bowls and containers of different dimensions can be alternated in the workspace with a simple gesture, and can easily be stacked, in order to be on hand at all times.

Il sistema di "corsie" rende possibile l'utilizzo combinato di innumerevoli accessori. Griglie, taglieri, portautensili, vaschette e contenitori di varie dimensioni si alternano nella zona di lavoro con un semplice gesto e possono essere impilati, sempre a portata di mano.





## Milanello Level 1

Compatible accessories/Accessori compatibili:





## Milanello Level 2

Compatible accessories/Accessori compatibili:

8100 306 8156 000





## Milanello Level 3

Compatible accessories/Accessori compatibili: 8100 602



# Foster ==

## Lavello MILANELLO cod. 1034/05\*



FT



FTS

#### **GALLERY**







### **EQUIPMENT**



8100 602



Space Push Gold automatic waste fitting

8407 121

## Foster ==

#### **OPTIONAL ACCESSORIES**



HDPE Chopping board 8657 001



HPDE Twin chopping board 8644 101



Stainless steel perforated tray 8156 000



Stainless steel plate rack

8100 303

\* only in combination with the accessory 8644 101



Stainless steel plate rack only usable in combination with the accessories 8644 003

8100 154



Glass chopping board 8631 300



Graters kit with ring-holder and food collection tray

8159 101

\* onl