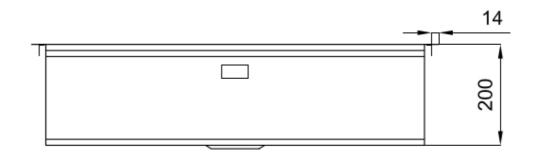

#### **DETAILS**

| Coloring               | Gold                                                            |
|------------------------|-----------------------------------------------------------------|
| Edge/Installation Type | Flush-mount   Top-mount                                         |
| Finish                 | PVD                                                             |
| Material               | AISI 304 stainless steel                                        |
| Texture                | Brushed in line                                                 |
| Base                   | 80 cm                                                           |
| Dimensions             | 806 x 520 mm                                                    |
| Standard fittings      | Fixing hooks, gasket, drain, overflow and siphon, boxed packing |
| Mixer holes            | 2 standard holes - 3rd hole on request                          |
|                        |                                                                 |

| Built-in hole   | View technical data sheet                         |
|-----------------|---------------------------------------------------|
| Drainer         | No                                                |
| Width           | 81 cm                                             |
| Bowl dimension  | 750 x 374 mm                                      |
| Number of bowls | 1 bowl                                            |
| Waste fitting   | Drain with automatic control SPACE PUSH GOLD - PD |