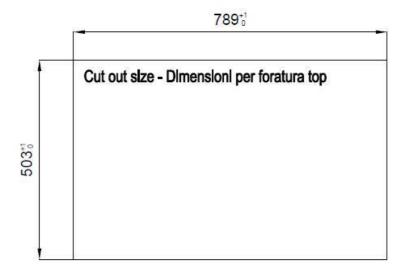

. Grids, chopping boards, utensils' ranging system, bowls and containers of different dimensions can be alternated in the workspace with a simple gesture, and can easily be stacked, in order to be on hand at all times.

Il sistema di "corsie" rende possibile l'utilizzo combinato di innumerevoli accessori. Griglie, taglieri, portautensili, vaschette e contenitori di varie dimensioni si alternano nella zona di lavoro con un semplice gesto e possono essere impilati, sempre a portata di mano.





## Milanello Level 1

Compatible accessories/Accessori compatibili:





## Milanello Level 2

Compatible accessories/Accessori compatibili:

8100 306 8156 000





## Milanello Level 3

Compatible accessories/Accessori compatibili: 8100 602



# Foster ==

## Lavello MILANELLO cod. 1034/05\*



FT



FTS

#### **GALLERY**







### **EQUIPMENT**



8100 602



Space Push Gold automatic waste fitting

8407 121

## Foster ==

#### **OPTIONAL ACCESSORIES**



HDPE Chopping board 8657 001



HPDE Twin chopping board 8644 101



Stainless steel perforated tray 8156 000



Stainless steel plate rack

8100 303

\* only in combination with the accessory 8644 101



Stainless steel plate rack only usable in combination with the accessories 8644 003

8100 154



Glass chopping board 8631 300



Graters kit with ring-holder and food collection tray

8159 101

\* only in combination with the accessory 8644 101



Stainless steel perforated tray

8151 000

\* only in combination with the accessory 8644 101



Walnut-wood chopping board 8642 004



### **RECOMMENDED PAIRINGS**



Cooker hob Milan