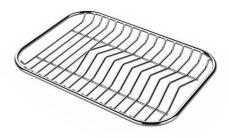

#### **OPTIONAL ACCESSORIES**

HDPE Chopping board 8657 001

HPDE Twin chopping board 8644 101

Stainless steel perforated tray 8156 000

Stainless steel plate rack

8100 303

\* only in combination with the accessory 8644 101

Stainless steel perforated tray

8151 000

\* only in combination with the accessory 8644 101

Walnut-wood chopping board 8642 004