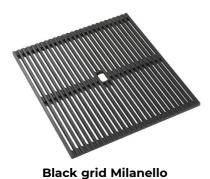

### **EQUIPMENT**

2 x Black grid Milanello 8100 602 1 x Space Push Gold automatic waste fitting 8407 121

## Milanello Level 3

Compatible accessories/Accessori compatibili: 8100 602