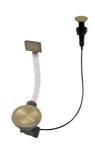

### **EQUIPMENT**

8100 602

Space Push Gold automatic waste fitting

8407 121

### **EQUIPMENT**

2 x Black grid Milanello 8100 602 1 x Space Push Gold automatic waste fitting 8407 121