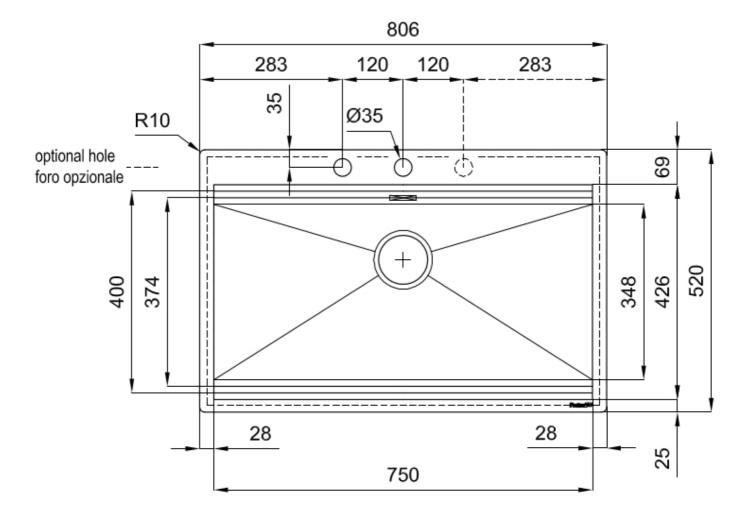

#### **DETAILS**

| Coloring               | Gold                                                            |
|------------------------|-----------------------------------------------------------------|
| Edge/Installation Type | Flush-mount   Top-mount                                         |
| Finish                 | PVD                                                             |
| Material               | AISI 304 stainless steel                                        |
| Texture                | Brushed in line                                                 |
| Base                   | 80 cm                                                           |
| Dimensions             | 806 x 520 mm                                                    |
| Standard fittings      | Fixing hooks, gasket, drain, overflow and siphon, boxed packing |
| Mixer holes            | 2 standard holes - 3rd hole on request                          |
|                        |                                                                 |

| Built-in hole   | View technical data sheet                         |
|-----------------|---------------------------------------------------|
| Drainer         | No                                                |
| Width           | 81 cm                                             |
| Bowl dimension  | 750 x 374 mm                                      |
| Number of bowls | 1 bowl                                            |
| Waste fitting   | Drain with automatic control SPACE PUSH GOLD - PD |

#### **FEATURES**

| Gold                      | The Gold finish is obtained by treating the steel with a physical process called PVD (Physical Vacuum Deposition) which deposits particles of noble metals on the surface. The result is a unique and refined aesthetic effect, and an improvement in the mechanical properties of the steel that is more resistant to shocks and scratches. |
|---------------------------|----------------------------------------------------------------------------------------------------------------------------------------------------------------------------------------------------------------------------------------------------------------------------------------------------------------------------------------------|
| 2nd / 3rd hole availaible | The sink can be customized with the execution on request of additional holes, usable for double-hole mixers, for remote controlled drains or for the installation of soap dispensers. The positions are marked on the drawings with dotted line holes.                                                                                       |
| Automatic waste fitting   | The waste-fitting with round remote knob is supplied; a practical accessory which makes it unnecessary to get wet in order to drain the water from the bowl.                                                                                                                                                                                 |