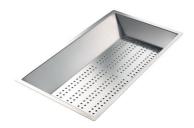

#### **OPTIONAL ACCESSORIES**

HDPE Chopping board 8657 001

HPDE Twin chopping board 8644 101

Stainless steel perforated tray 8156 000

Stainless steel plate rack

8100 303

\* only in combination with the accessory 8644 101

Stainless steel perforated tray

8151 000

\* only in combination with the accessory 8644 101

Walnut-wood chopping board 8642 004