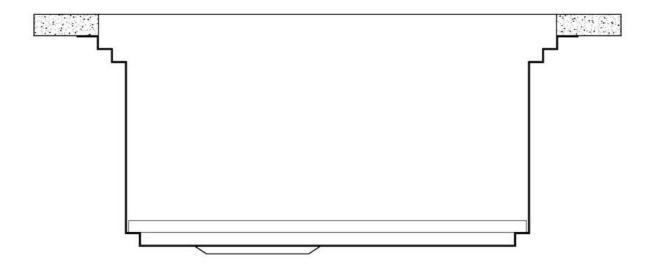

s it possible to use a combination of numerous accessories. Grids, chopping boards, utensils' ranging system, bowls and containers of different dimensions can be alternated in the workspace with a simple gesture, and can easily be stacked, in order to be on hand at all times.

Il sistema di "corsie" rende possibile l'utilizzo combinato di innumerevoli accessori. Griglie, taglieri, portautensili, vaschette e contenitori di varie dimensioni si alternano nella zona di lavoro con un semplice gesto e possono essere impilati, sempre a portata di mano.





## Milanello Level 1

Compatible accessories/Accessori compatibili:





## Milanello Level 2

Compatible accessories/Accessori compatibili:

8100 306 8156 000





## Milanello Level 3

Compatible accessories/Accessori compatibili: 8100 602



# Foster ==

## Lavello MILANELLO cod. 1034/05\*



FT



FTS

#### **GALLERY**







### **EQUIPMENT**



8100 602



Space Push Gold automatic waste fitting

8407 121

## Foster ==

#### **OPTIONAL ACCESSORIES**



HDPE Chopping board 8657 001



HPDE Twin chopping board 8644 101



Stainless steel perforated tray 8156 000



Stainless steel plate rack

8100 303

\* only in combination with the accessory 8644 101



Stainless steel plate rack only usable in combination with the accessories 8644 003

8100 154



Glass chopping board 8631 300



Graters kit with ring-holder and food collection tray

8159 101

\* only in combination with the accessory 8644 101



Stainless steel perforated tray

8151 000

\* only in combination with the accessory 8644 101



Walnut-wood chopping board 86